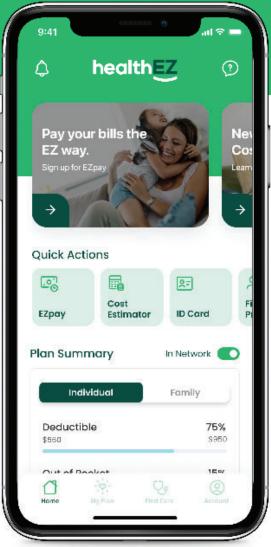

Manage your health benefits without all the headaches

Download the free myHealthEZ app to view your benefits, manage and pay bills, locate care providers near you, and access your digital insurance cardright from your phone.

#### $\mathbf{\nabla}_{\mathbf{0}}$ Find a provider

Search local healthcare professionals and filter results by location and specialty to find the right care provider for you and your family.

#### **EZchoice**

EZchoice makes provider choice easy and medical costs transparent so you can be confident that you are not overspending on your medical care.

#### **Medical ID cards**

If you are new to the HealthEZ plan, keep an eye out for your medical ID card. Once you recieve that, you can setup your myHealthEZ account.

If you need a replacement card, log into to your myHealthEZ account and request a new card be printed and mailed, or access a digital copy directly to your device!