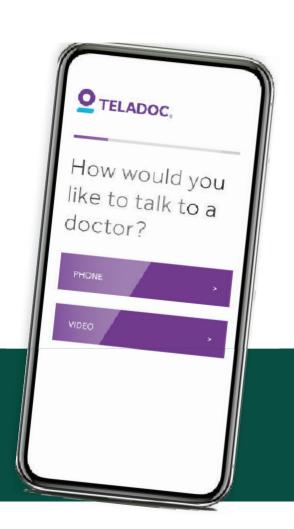

#### You've got Teladoc virtual health!

All members have access to virtual health appointments with a licensed physician through Teladoc telemedicine services. This benefit can save you a trip to the clinic. There's no need for waiting rooms or travel or taking time off from work. Simply use your computer or smartphone to connect with your doctor.

Visit Teladoc.com or call 1-800-Teladoc to contact a doctor. Talk to a doctor anytime, anywhere.

#### General consultations

General consultations are unlimited, and doctors are available every day and at all times (24/7/365). Doctors can consult, diagnose and prescribe medications for things like: