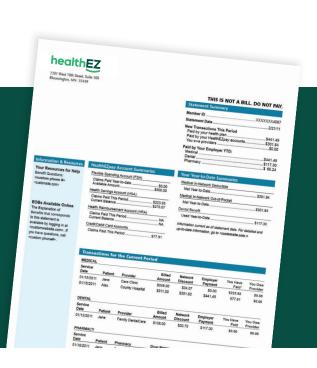

#### One simple statement

We consolidate all of your monthly healthcare expenses into one simple statement. This statement eliminates confusion and provides information about year-to-date deductible and out-of-pocket maximums, and itemized transactions during the current billing period.