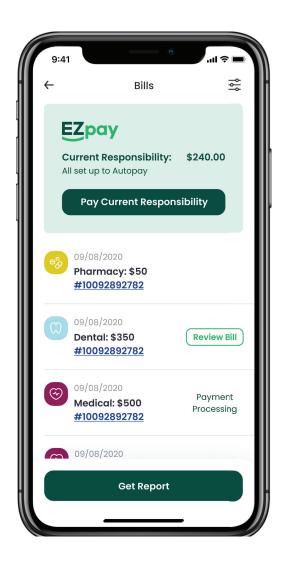

# **EZ**pay

#### Seamless online payments

EZpay is HealthEZ's online payment system that allows you to easily and quickly pay your portion of medical bills with your payment of choice, including credit and debit cards, and HSA accounts.

After you set up EZpay, we will notify you via email each time we process a bill of yours. Your options are:

- · Approve Payment
- Decline Payment
- Do not respond

If you do not respond and have a card on file, EZpay will pay your portion automatically. The automatic payment is processed:

- Two days for bills under \$250
- Five days for bills over \$250